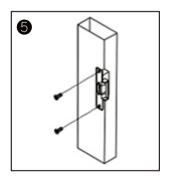

## Installation

Cutting according to the size of the electric lock

Insert extension plate

Fix extension plate

After installed, power on and test it

Fix strike lock

Finish

Metal door frame