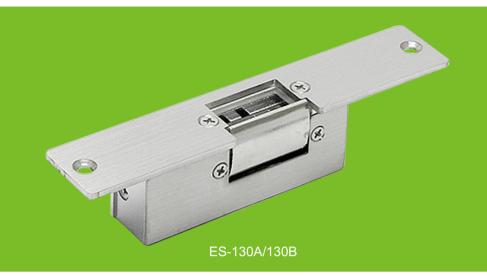

## Narrow-type Electric Strike lock

ES-130A: Fail-secure type (Power to unlock) ES-130B: Fail-safe type (Power to lock)