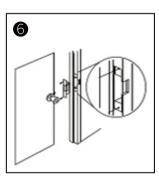

## Installation

Cutting according to the size of the electric lock

Insert extension plate

Fix extension plate

After installed, power on and test it

Fix strike lock

Finish

Metal door frame