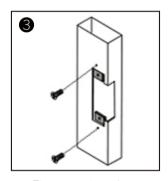

## Installation

Cutting according to the size of the electric lock

Insert extension plate

Fix extension plate

After installed, power on and test it

Fix strike lock

Finish

Metal door frame