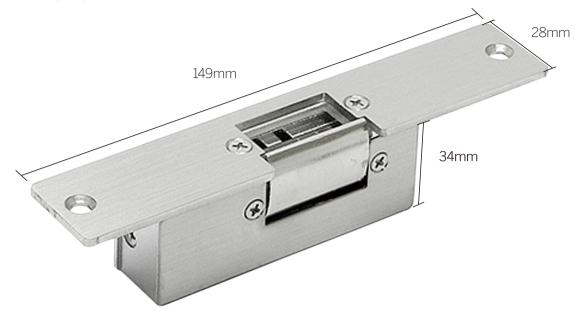

## Specifications

| Lock Size            | 149x28x34mm                                 |
|----------------------|---------------------------------------------|
| Holding Strength     | 250kg                                       |
| Bolt structure       | Stainless Steel                             |
| Voltage              | 12VDC                                       |
| Current              | 240mA(ES-130A) / 120mA(ES-130B)             |
| Surface Temperature  | Within +20°C                                |
| Suitable Temperature | -10°C~25°C(14°F-131°F)                      |
| Face plate Housing   | Painted Steel                               |
| Bolt Housing         | Stainless steel, Draw the Polishing of silk |
| Function             | Built-out MOV                               |
| Suitable For         | Wooden Door, Metal Door, PVC Door           |
| Opening Mode         | 90 Degree Swinging Door                     |
| Weight               | 0.3kg                                       |
| Standard Packing     | 60pcs/box                                   |

## **Dimensions**

149Lx28Wx34H(mm)