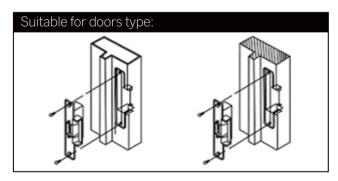

## Installation

Cutting according to the size of the electric lock

Insert extension plate

Fix extension plate

After installed, power on and test it

Fix strike lock

Finish

Metal door frame

Wooden door frame

Tel: +86 755 29450011