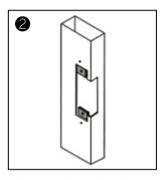

## Installation

Cutting according to the size of the electric lock

Insert extension plate

Fix extension plate

After installed, power on and test it

Fix strike lock

Finish

Metal door frame

Wooden door frame

Tel: +86 755 29450011