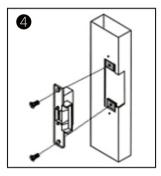

## Installation

Cutting according to the size of the electric lock

Insert extension plate

Fix extension plate

After installed, power on and test it

Fix strike lock

Finish

Metal door frame